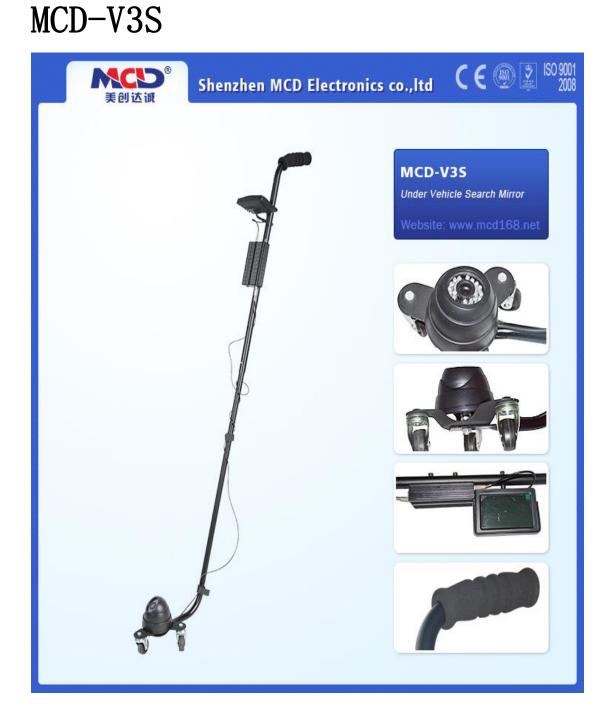

## Professional under vehicle inspection camera

Quantity comes from MCD, Honesty shows all the world

## **Product Parameters:**

Camera:1/3" 420 wire SHARP chips
Screen Size: 4.3 inch
Power:DC12V rechargeable battery
Connecting Rod Length:1.2M-1.4M
Supplementary lighting: Used infrared lamp
Net Weight:1.3kg Gross Weight:2.4kg
White box Size: 84\*26\*11.5cm
Package Size: 86\*36\*28cm (3 pieces/carton ,8.8kg)

## Feature and Application:

1. The display uses color pigment 265 million TFT LCD digital. Exclusive exploitation has driven plate, about five times the image and strong function of electronic variable light etc. Make your picture more bright-colored, color more lifelike.

2.SONY, a CCD camera using sensor, 3-5 meters, make you even in infrared night also apply to normal.

3. Using aircraft type triangular wheels, operation, use lighter more comfortable.

4.Used to check the car, machine, warehouse, schools, factories, equipment, or other areas to watch the ideal directly, it can be used to check mirrors airport security, parking area, military, private individuals, etc